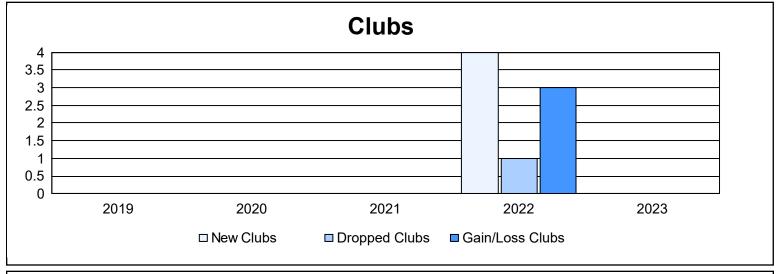

District 111BN As of June 2023 Cumulative

| Year      | New<br>Clubs | Dropped<br>Clubs | Gain/<br>Loss<br>Clubs | New<br>Members | Charter<br>Members | Reinstate<br>Members | Transfer<br>Members | Total<br>Member<br>Added | Total<br>Members<br>Dropped | Gain/<br>Loss<br>Members |
|-----------|--------------|------------------|------------------------|----------------|--------------------|----------------------|---------------------|--------------------------|-----------------------------|--------------------------|
| 2018-2019 | 0            | 0                | 0                      | 89             | 5                  | 2                    | 8                   | 104                      | 94                          | 10                       |
| 2019-2020 | 0            | 0                | 0                      | 62             | 0                  | 0                    | 4                   | 66                       | 82                          | -16                      |
| 2020-2021 | 0            | 0                | 0                      | 56             | 0                  | 3                    | 6                   | 65                       | 76                          | -11                      |
| 2021-2022 | 4            | 1                | 3                      | 65             | 91                 | 0                    | 18                  | 174                      | 98                          | 76                       |
| 2022-2023 | 0            | 0                | 0                      | 99             | 4                  | 1                    | 6                   | 110                      | 115                         | -5                       |
| Average   | 1            | 0                | 1                      | 74             | 20                 | 1                    | 8                   | 104                      | 93                          | 11                       |